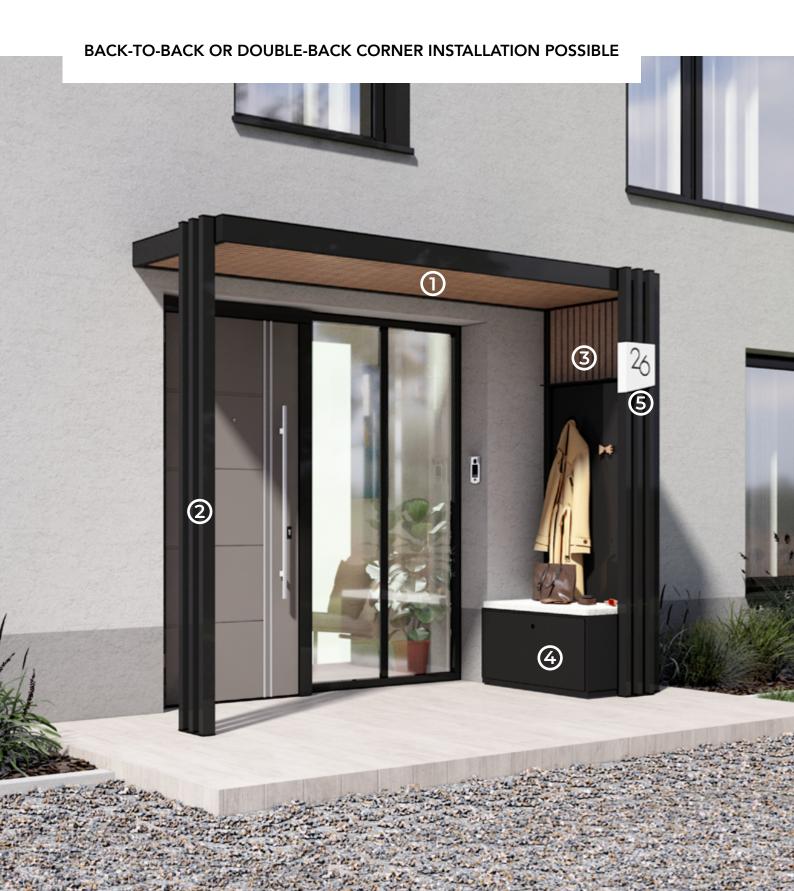

#### (1) ROOFING\*

Attached to entrance wall 4 depths: 895, 990, 1085, 1180 mm Custom widths up to 2000 mm

Under-roof cladding: solid, Fresk decor, wood-tone aluminum battens

Optional LED lighting

## (2) POST\*

65x40 mm aluminum posts (any number, 3 minimum) Max. beam height: 2800 mm (overall 3000 mm) Surface-mounted on roof Floor plate mounting

#### 3 WALL\*

Double cladding possible inside and out: solid, Fresk decor, aluminum slats
Protects from wind and rain

\*Elements essential to the manufacture of the porch.

#### 4 BENCH

Wall-mounted bench Storage drawer with lock

Dimensions: W.895 x H.400 x D.300 mm

## (5) ACCESSORIES

Kostum coat hook

Shelf