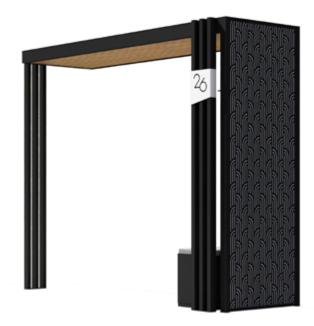

#### (1) ROOFING\*

Attached to entrance wall 4 depths: 895, 990, 1085, 1180 mm Custom widths up to 2000 mm

Under-roof cladding: solid, Fresk decor, wood-tone aluminum battens

Optional LED lighting

## (2) POST\*

65x40 mm aluminum posts (any number, 3 minimum) Max. beam height: 2800 mm (overall 3000 mm) Surface-mounted on roof Floor plate mounting

#### 3 WALL\*

Double cladding possible inside and out: solid, Fresk decor, aluminum slats
Protects from wind and rain

\*Elements essential to the manufacture of the porch.